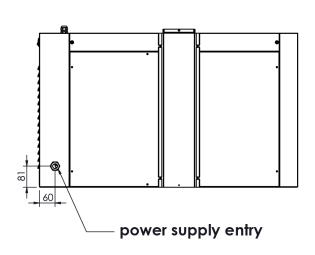

| 400 °C                                                             |
| Power control                              | separate for oven roof and bedplate                                |
| Weight                                     | 152 kg                                                             |
| Ambient Temperature                        | 0-40 °C                                                            |
| Maximum humidity                           | 95% without condensation                                           |
| Warranty                                   | 4 year parts 2 years Labour                                        |

CITIZEN EP 70 4+4/ MC DOUBLE DECK ELECTRIC OVEN WITH STONE BASE, 8 X 34CM (4 + 4) CAPACITY 2EP6E10C



**FRONT** 

SIDE





**TOP** 

**REAR** 





ZEN EP 70 4+4/ MC DECK ELECTRIC OVEN WITH STONE BASE, 8 X 34CM (4 + 4) CAPACITY WITH OPTIONAL SINGLE STAND AND EXHAUST CANOPY



### **FRONT**



### SIDE



### **TOP**



## **REAR**