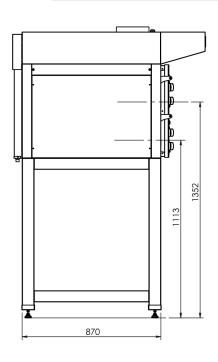

CITIZEN EP 70 4+4/ MC DOUBLE DECK ELECTRIC OVEN WITH STONE BASE, 8 X 34CM (4 + 4) CAPACITY 2EP6E10C

**FRONT** 

SIDE

**TOP** 

**REAR** 

ZEN EP 70 4+4/ MC DECK ELECTRIC OVEN WITH STONE BASE, 8 X 34CM (4 + 4) CAPACITY WITH OPTIONAL SINGLE STAND AND EXHAUST CANOPY

### SIDE