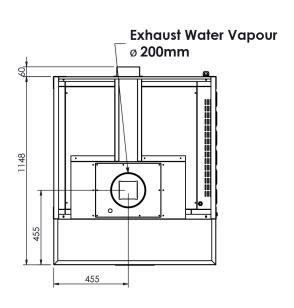

CITIZEN EP 70 4+4/ MC DOUBLE DECK ELECTRIC OVEN WITH STONE BASE, 8 X 34CM (4 + 4) CAPACITY 2EP6E10C

**FRONT** 

SIDE

**TOP** 

**REAR** 

ZEN EP 70 4+4/ MC DECK ELECTRIC OVEN WITH STONE BASE, 8 X 34CM (4 + 4) CAPACITY WITH OPTIONAL SINGLE STAND AND EXHAUST CANOPY

### **TOP**