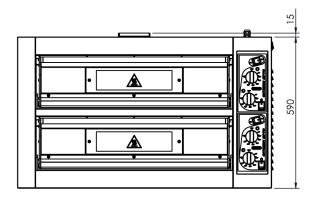

### **DIMENSIONS**

| External dimensions WxDxH (mm)                       | 990 X 990 X 590 |
|------------------------------------------------------|-----------------|
| Internal dimensions (standard refractory) WxDxH (mm) | 700 X 700 X 120 |

### **FRONT**