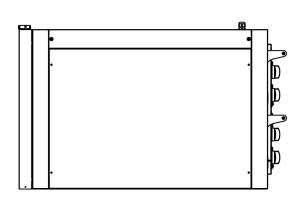

| 400 °C                                                             |
| Power control                              | separate for oven roof and bedplate                                |
| Weight                                     | 152 kg                                                             |
| Ambient Temperature                        | 0-40 °C                                                            |
| Maximum humidity                           | 95% without condensation                                           |
| Warranty                                   | 4 year parts 2 years Labour                                        |

CITIZEN EP 70 4+4/ MC DOUBLE DECK ELECTRIC OVEN WITH STONE BASE, 8 X 34CM (4 + 4) CAPACITY 2EP6E10C



**FRONT** 

SIDE





**TOP** 

**REAR** 





ZEN EP 70 4+4/ MC DECK ELECTRIC OVEN WITH STONE BASE, 8 X 34CM (4 + 4) CAPACITY WITH OPTIONAL SINGLE STAND AND EXHAUST CANOPY



### **FRONT**



### SIDE



### **TOP**



## **REAR**