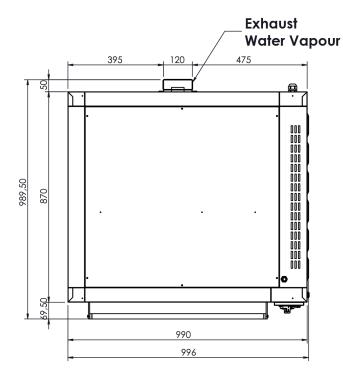

| 400 °C                                                             |
| Power control                              | separate for oven roof and bedplate                                |
| Weight                                     | 152 kg                                                             |
| Ambient Temperature                        | 0-40 °C                                                            |
| Maximum humidity                           | 95% without condensation                                           |
| Warranty                                   | 4 year parts 2 years Labour                                        |

CITIZEN EP 70 4+4/ MC DOUBLE DECK ELECTRIC OVEN WITH STONE BASE, 8 X 34CM (4 + 4) CAPACITY 2EP6E10C



**FRONT** 

SIDE





**TOP** 

**REAR** 





ZEN EP 70 4+4/ MC DECK ELECTRIC OVEN WITH STONE BASE, 8 X 34CM (4 + 4) CAPACITY WITH OPTIONAL SINGLE STAND AND EXHAUST CANOPY



### **FRONT**



### SIDE



### **TOP**



## **REAR**