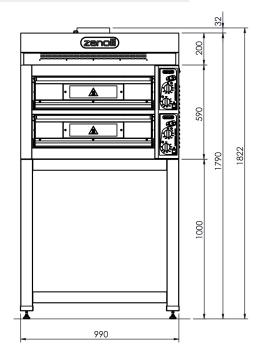

### **DIMENSIONS**

| External dimensions WxDxH (mm)                       | 990 X 990 X 590 |
|------------------------------------------------------|-----------------|
| Internal dimensions (standard refractory) WxDxH (mm) | 700 X 700 X 120 |

CITIZEN EP 70 4+4/ MC DOUBLE DECK ELECTRIC OVEN WITH STONE BASE, 8 X 34CM (4 + 4) CAPACITY 2EP6E10C

**FRONT** 

SIDE

**TOP** 

**REAR** 

ZEN EP 70 4+4/ MC DECK ELECTRIC OVEN WITH STONE BASE, 8 X 34CM (4 + 4) CAPACITY WITH OPTIONAL SINGLE STAND AND EXHAUST CANOPY

### **FRONT**