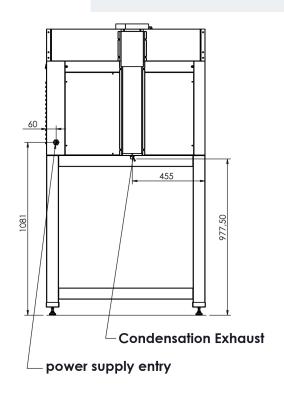

CITIZEN EP 70 4+4/ MC DOUBLE DECK ELECTRIC OVEN WITH STONE BASE, 8 X 34CM (4 + 4) CAPACITY 2EP6E10C

**FRONT** 

SIDE

**TOP** 

**REAR** 

ZEN EP 70 4+4/ MC DECK ELECTRIC OVEN WITH STONE BASE, 8 X 34CM (4 + 4) CAPACITY WITH OPTIONAL SINGLE STAND AND EXHAUST CANOPY

## **REAR**