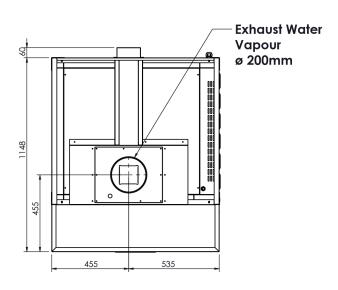

| OPTIONS                                                        |          |
|----------------------------------------------------------------|----------|
| CITIZEN EP 70/TP - Exhaust top with fitting for natural draft  | OCT7M22  |
| Exhaust Motor kit top with forced suction (capacity 400 m3/h)  | ASSM2607 |
| CITIZEN EP 70/ BM 101 - Single/Double stand - 990 x 870 x 1010 | 0EP0A04  |
| CITIZEN EP 70/ BM 86 - Triple stand - 990 x 870 x 860          | 0EP0A08  |

## **ZANOLLI CITIZEN EP 70 4/MC**

SINGLE DECK ELECTRIC OVEN WITH STONE BASE, 4 X 34CM CAPACITY **LAYOUT WITH OPTIONAL SINGE STAND AND EXHAUST CANOPY** 2FP6F11C

**FRONT** 

**TOP** 

SIDE

**REAR** 