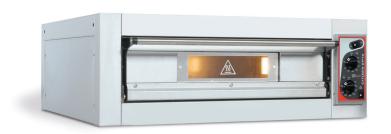

## ZANOLLI CITIZEN EP 70 4/MC

SINGLE DECK ELECTRIC OVEN WITH STONE BASE, 4 X 34CM CAPACITY 2EP6E11C

## ZANOLLI CITIZEN EP SERIES ELECTRIC DECK OVEN

Compact and Powerful. The Zanolli citizen EP electric deck ovens are a compact professional deck oven engineered to withstand the highest demands from the pizzaiola without any compromise on consistent and desired cooking results. Its heavy gauge chassis along with its robust stainless steel construction ensures this oven will serve the test of time. The citizen is also completely modular so you can build up your oven according to your production needs with the possibility to stack up to 3 units. Based on your specialization, you can cook not only different kinds of pizza (round, on the shovel or in pan...) but also a wide range of gastronomy dishes made possible by the accurate and adjustable independent control of the top and bottom resistors. Utilising the maximum oven insulation along with its refractory stone floor(s), the citizen can and will produce a stable and consistent cooking environment to produce the perfect cooking result and of course a leader in thermal efficiency.

- · Athermic full length stainless steel handle
- Armoured stainless steel heating elements, optimized to compensate for heat loss due to door opening
- Independent lighting in each chamber
- Thick heat absorbent refractory ceramic oven floor
- Maximum insulation of the oven chambers for excellent consumption production ratio
- Made entirely of stainless steel
- Heavy duty spring mounted doors with viewing window in double fireproof glass.
- Accommodates 4 x 34cm Pizzas
- · Electromechanical control panel with digital display.
- Independent top and bottom element control of each chamber, adjustable independently.
- Completely Modular Stackable up to 3 units high