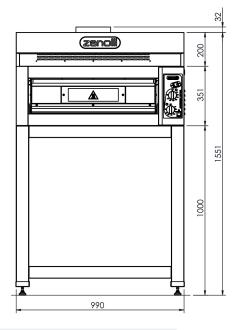

| DIMENSIONS                                           |                 |
|------------------------------------------------------|-----------------|
| External dimensions WxDxH (mm)                       | 990 X 990 X 350 |
| Internal dimensions (standard refractory) WxDxH (mm) | 700 X 700 X 120 |

| OPTIONS                                                        |          |
|----------------------------------------------------------------|----------|
| CITIZEN EP 70/TP - Exhaust top with fitting for natural draft  | OCT7M22  |
| Exhaust Motor kit top with forced suction (capacity 400 m3/h)  | ASSM2607 |
| CITIZEN EP 70/ BM 101 - Single/Double stand - 990 x 870 x 1010 | 0EP0A04  |
| CITIZEN EP 70/ BM 86 - Triple stand - 990 x 870 x 860          | 0EP0A08  |

## **ZANOLLI CITIZEN EP 70 4/MC**

SINGLE DECK ELECTRIC OVEN WITH STONE BASE, 4 X 34CM CAPACITY **LAYOUT WITH OPTIONAL SINGE STAND AND EXHAUST CANOPY** 2FP6F11C

**FRONT** 

**TOP** 

SIDE

**REAR** 