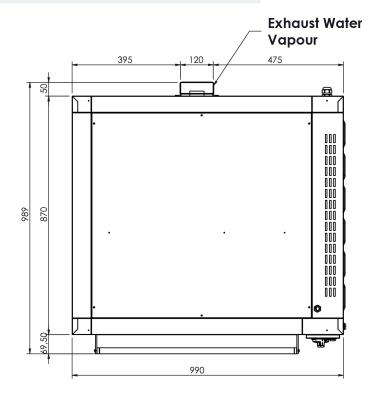

| DIMENSIONS                                           |                 |
|------------------------------------------------------|-----------------|
| External dimensions WxDxH (mm)                       | 990 X 990 X 350 |
| Internal dimensions (standard refractory) WxDxH (mm) | 700 X 700 X 120 |

| OPTIONS                                                        |          |
|----------------------------------------------------------------|----------|
| CITIZEN EP 70/TP - Exhaust top with fitting for natural draft  | OCT7M22  |
| Exhaust Motor kit top with forced suction (capacity 400 m3/h)  | ASSM2607 |
| CITIZEN EP 70/ BM 101 - Single/Double stand - 990 x 870 x 1010 | 0EP0A04  |
| CITIZEN EP 70/ BM 86 - Triple stand - 990 x 870 x 860          | 0EP0A08  |

ZANOLLI CITIZEN EP 70 4/MC SINGLE DECK ELECTRIC OVEN WITH STONE BASE, 4 X 34CM CAPACITY 2EP6E11C

**FRONT** 

SIDE

**TOP** 

**REAR** 