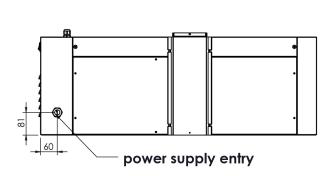

ZANOLLI CITIZEN EP 70 4/MC SINGLE DECK ELECTRIC OVEN WITH STONE BASE, 4 X 34CM CAPACITY 2EP6E11C

**FRONT** 

SIDE

**TOP** 

**REAR** 