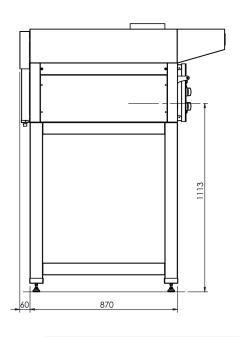

| OPTIONS                                                        |          |
|----------------------------------------------------------------|----------|
| CITIZEN EP 70/TP - Exhaust top with fitting for natural draft  | OCT7M22  |
| Exhaust Motor kit top with forced suction (capacity 400 m3/h)  | ASSM2607 |
| CITIZEN EP 70/ BM 101 - Single/Double stand - 990 x 870 x 1010 | 0EP0A04  |
| CITIZEN EP 70/ BM 86 - Triple stand - 990 x 870 x 860          | 0EP0A08  |

## **ZANOLLI CITIZEN EP 70 4/MC**

SINGLE DECK ELECTRIC OVEN WITH STONE BASE, 4 X 34CM CAPACITY **LAYOUT WITH OPTIONAL SINGE STAND AND EXHAUST CANOPY** 2FP6F11C

**FRONT** 

**TOP** 

SIDE

**REAR** 