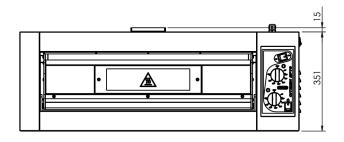

| DIMENSIONS                                           |                 |
|------------------------------------------------------|-----------------|
| External dimensions WxDxH (mm)                       | 990 X 990 X 350 |
| Internal dimensions (standard refractory) WxDxH (mm) | 700 X 700 X 120 |

ZANOLLI CITIZEN EP 70 4/MC SINGLE DECK ELECTRIC OVEN WITH STONE BASE, 4 X 34CM CAPACITY 2EP6E11C

**FRONT** 

SIDE

**TOP** 

**REAR** 