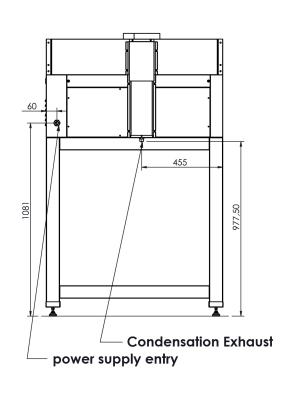

## **ZANOLLI CITIZEN EP 70 4/MC**

SINGLE DECK ELECTRIC OVEN WITH STONE BASE, 4 X 34CM CAPACITY **LAYOUT WITH OPTIONAL SINGE STAND AND EXHAUST CANOPY** 2FP6F11C

**FRONT** 

**TOP** 

SIDE

**REAR** 